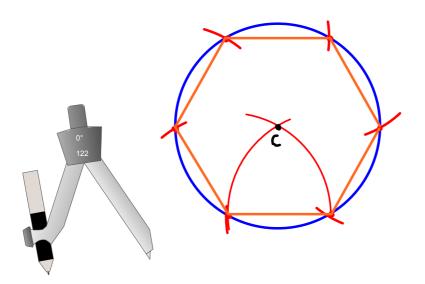

### Constructions Bowling

Each person is given a worksheet with 8 frames for bowling. Every round, each person will work on their own construction. You will have 2-3 minutes per construction.

At the end of each round, each student will compare their construction to the one on the board. Each correct construction will earn a "strike" for their team.

At the end of 8 frames, we will see which group has the most "strikes"



- X strike GOT IT!
- / spare Almost got it!
- 0 I should work on this!



2



# Equilateral Triangle



## Equilateral Triangle Inscribed in a Circle



### Hexagon Inscribed in a Circle







# Construct the Center of Rotation