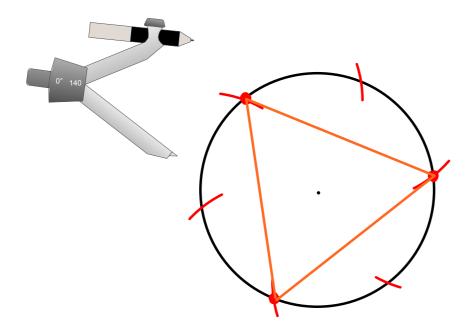

### Constructions Bowling

Each person is given a worksheet with 8 frames for bowling. Every round, each person will work on their own construction. You will have 2-3 minutes per construction.

At the end of each round, each student will compare their construction to the one on the board. Each correct construction will earn a "strike" for their team.

At the end of 8 frames, we will see which group has the most "strikes"



- X strike GOT IT!
- / spare Almost got it!
- 0 I should work on this!



2



# Equilateral Triangle



## Equilateral Triangle Inscribed in a Circle



### Hexagon Inscribed in a Circle







# Construct the Center of Rotation