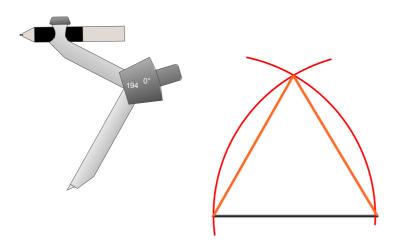

### Constructions Bowling

Each person is given a worksheet with 8 frames for bowling. Every round, each person will work on their own construction. You will have 2-3 minutes per construction.

At the end of each round, each student will compare their construction to the one on the board. Each correct construction will earn a "strike" for their team.

At the end of 8 frames, we will see which group has the most "strikes"



- X strike GOT IT!
- / spare Almost got it!
- 0 I should work on this!



2



# Equilateral Triangle



## Equilateral Triangle Inscribed in a Circle



### Hexagon Inscribed in a Circle







# Construct the Center of Rotation