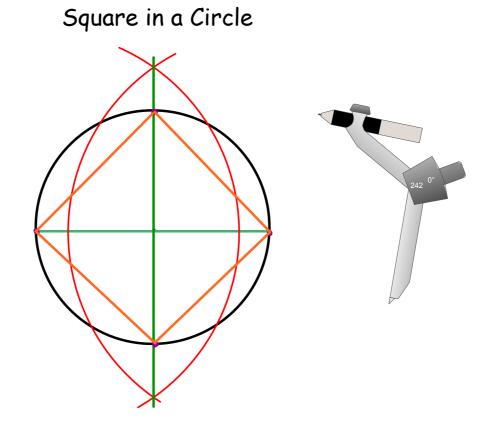

### Constructions Bowling

Each person is given a worksheet with 8 frames for bowling. Every round, each person will work on their own construction. You will have 2-3 minutes per construction.

At the end of each round, each student will compare their construction to the one on the board. Each correct construction will earn a "strike" for their team.

At the end of 8 frames, we will see which group has the most "strikes"

- X strike GOT IT!
- / spare Almost got it!
- 0 I should work on this!

2