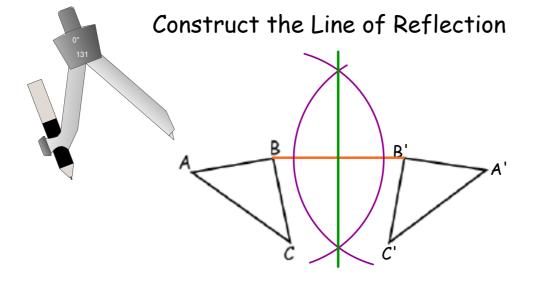

### Constructions Bowling

Each person is given a worksheet with 8 frames for bowling. Every round, each person will work on their own construction. You will have 2-3 minutes per construction.

At the end of each round, each student will compare their construction to the one on the board. Each correct construction will earn a "strike" for their team.

At the end of 8 frames, we will see which group has the most "strikes"



- X strike GOT IT!
- / spare Almost got it!
- 0 I should work on this!



2



# Equilateral Triangle



## Equilateral Triangle Inscribed in a Circle



### Hexagon Inscribed in a Circle







# Construct the Center of Rotation