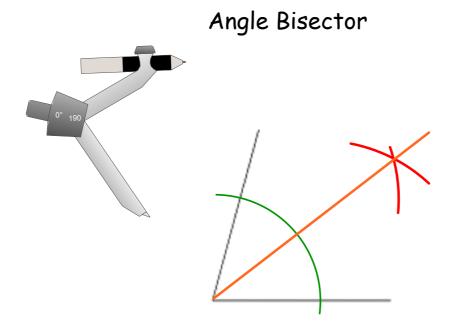

### Constructions Bowling

Each person is given a worksheet with 8 frames for bowling. Every round, each person will work on their own construction. You will have 2-3 minutes per construction.

At the end of each round, each student will compare their construction to the one on the board. Each correct construction will earn a "strike" for their team.

At the end of 8 frames, we will see which group has the most "strikes"



- X strike GOT IT!
- / spare Almost got it!
- 0 I should work on this!



2



# Equilateral Triangle



## Equilateral Triangle Inscribed in a Circle



### Hexagon Inscribed in a Circle







# Construct the Center of Rotation