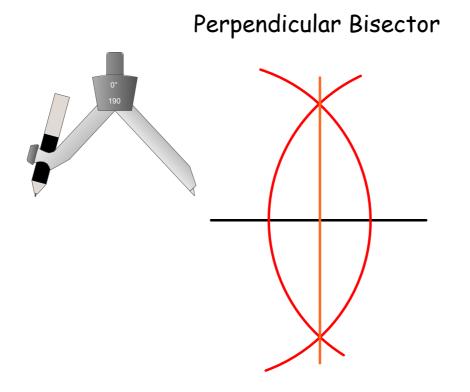

### Constructions Bowling

Each person is given a worksheet with 8 frames for bowling. Every round, each person will work on their own construction. You will have 2-3 minutes per construction.

At the end of each round, each student will compare their construction to the one on the board. Each correct construction will earn a "strike" for their team.

At the end of 8 frames, we will see which group has the most "strikes"



- X strike GOT IT!
- / spare Almost got it!
- 0 I should work on this!



2



# Equilateral Triangle



## Equilateral Triangle Inscribed in a Circle



### Hexagon Inscribed in a Circle







# Construct the Center of Rotation