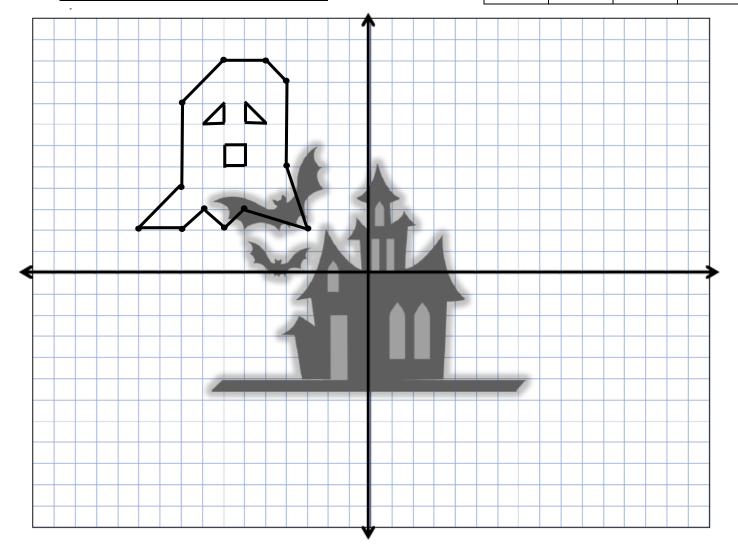

| Name:                              | Date:                              | Rotations <b>HW</b> – Woot!         |
|------------------------------------|------------------------------------|-------------------------------------|
| Plot each given point. Perform eac | h transformation to the previous p | oint. Connect the points as you go. |

1. Rotate Figure 1 90° counterclockwise (this is figure 2)

2. Rotate Figure 1 180° counterclockwise (this is figure 3)

3. Rotate Figure 1  $270^{\circ}$  counterclockwise (this is figure 4)

## Eyes and Mouth

|         | Lyes ur | Lyes and Mouth |        |  |
|---------|---------|----------------|--------|--|
| Figure  | Figure  | Figure         | Figure |  |
| 1       | 2       | 3              | 4      |  |
| (-6, 8) |         |                |        |  |
| (-5, 7) |         |                |        |  |
| (-6, 7) |         |                |        |  |
| (-7, 8) |         |                |        |  |
| (-7, 7) |         |                |        |  |
| (-8, 7) |         |                |        |  |
| (-6, 6) |         |                |        |  |
| (-6, 5) |         |                |        |  |
| (-7, 5) |         |                |        |  |
| (-7, 6) |         |                |        |  |

## Body

| Figure   | Figure | Figure | Figure |
|----------|--------|--------|--------|
| 1        | 2      | 3      | 4      |
| (-3, 2)  |        |        |        |
| (-4, 5)  |        |        |        |
| (-4, 9)  |        |        |        |
| (-5, 10) |        |        |        |
| (-7, 10) |        |        |        |
| (-9, 8)  |        |        |        |
| (-9, 4)  |        |        |        |
| (-11, 2) |        |        |        |
| (-9, 2)  |        |        |        |
| (-8, 3)  |        |        |        |
| (-7, 2)  |        |        |        |
| (-6, 3)  |        |        |        |